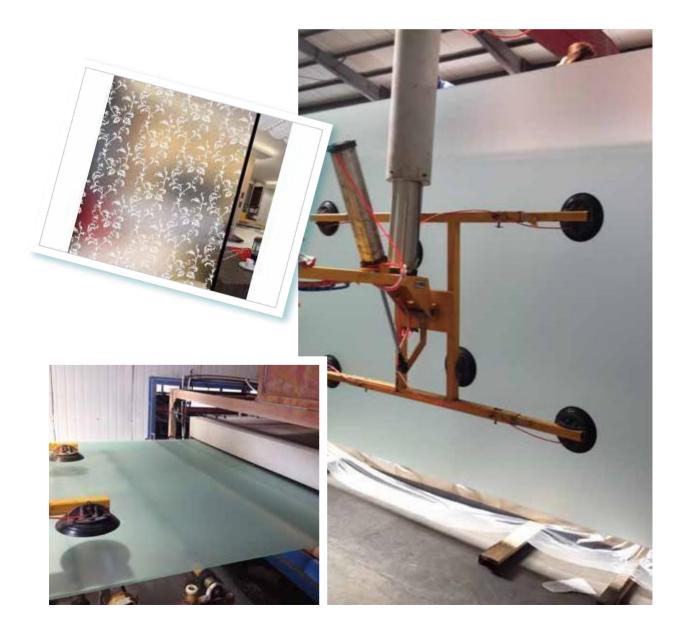

# PATTERNED GLASS

The type of design and its structure determine the level of translucence of the patterned glass. With the advanced technology and machines from Germany, we have more than 50 kinds of patterned glass with top quality. (Moru/Mistelite /Nashiji/Aqualite II/Flame/Baroque /Diamond /Oceanic/Bubble/Flutelite-B /Flutelite-S/Rain-B/Rain-S/Nappelite)

# Packing & Delivery