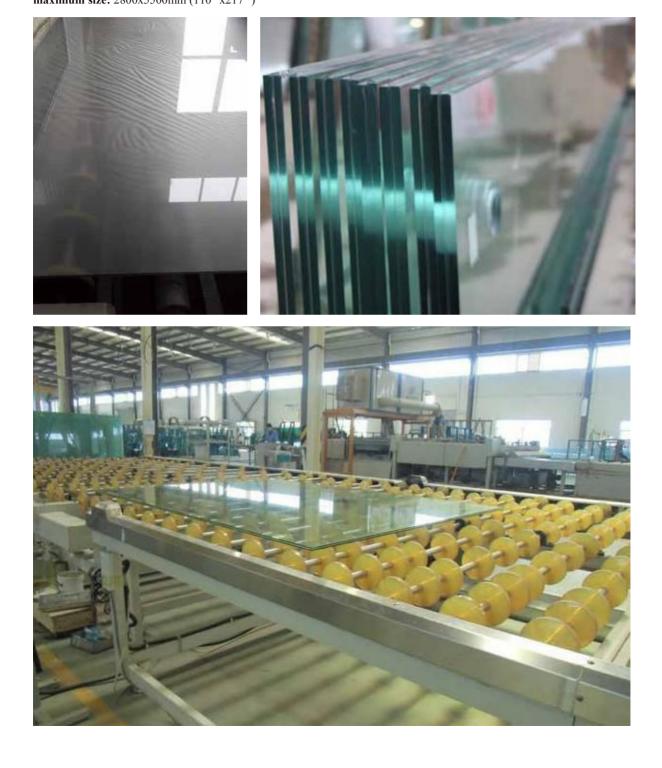

ink on glass surface, after drying and tempering, forming wear proof and acid & alkalinity resistance surface, plus which has beauty and safety characteristics.

#### Features

- Decorative: Rich colors and patterns; can be custom-made to achieve the decorative purpose;
- Energy-saving: Providing the shading effect with some absorption and reflection to sunlight.





UNIQUE GLASS INDUSTRY

# Laminated Glass

**Laminated Glass** : included clear laminated, colored laminated (opal & gray).Low-e laminated, silver mirror laminated, acid etch laminated, patterned laminated, rice paper laminated and tempered SGP laminated etc. specification

standard sizes: 1830x2440mm (72"x96") , 2134x3300mm (84"x130") , 2134x3660mm (84"x144") , 2440x3660mm (96"x144"). maximum size: 2800x5500mm (110" x217 ")





## Low-E

**Low-E**: Low-E coated glass is one of the coated glass products with various metal or other compound depositions on the surface. It has different transmittance to visible light and higher reflectance against far Infrared. We provide single silver, double silver Low-E coated glass and related Compound glass products with optimized performance for customers according to the actual demands and requirements of different climate zones.





# **Introduction of equipment**





# Packing & Delivery



### The most reliable supplier of glass in China