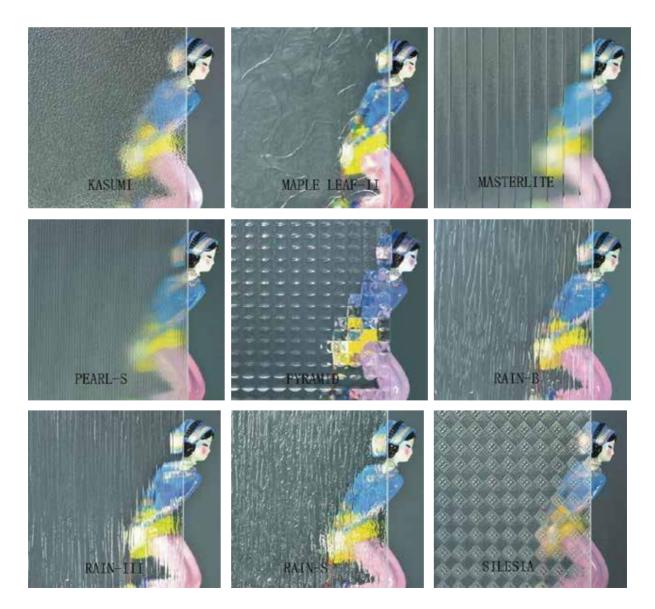

# PATTERNED GLASS

The type of design and its structure determine the level of translucence of the patterned glass. With the advanced technology and machines from Germany, we have more than 50 kinds of patterned glass with top quality. (Moru/Mistelite /Nashiji/Aqualite II/Flame/Baroque /Diamond /Oceanic/Bubble/Flutelite-B /Flutelite-S/Rain-B/Rain-S/Nappelite)

Specification : Thickness : 3-10mm Size : 1830×2134mm (72"×84") 、1830×2440mm (72"×96") Note : special size is up to customer's need