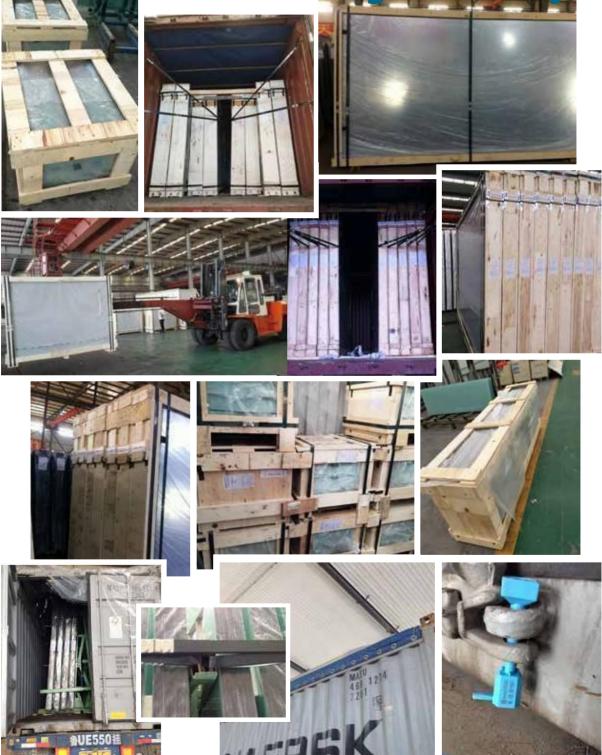

r mirror laminated, acid etch laminated, patterned laminated, rice paper laminated and tempered SGP laminated etc. specification

standard sizes: 1830x2440mm (72"x96") , 2134x3300mm (84"x130") , 2134x3660mm (84"x144") , 2440x3660mm (96"x144"). maximum size: 2800x5500mm (110" x217 ")





## Low-E

**Low-E**: Low-E coated glass is one of the coated glass products with various metal or other compound depositions on the surface. It has different transmittance to visible light and higher reflectance against far Infrared. We provide single silver, double silver Low-E coated glass and related Compound glass products with optimized performance for customers according to the actual demands and requirements of different climate zones.





# **Introduction of equipment**





# Packing & Delivery



### The most reliable supplier of glass in China