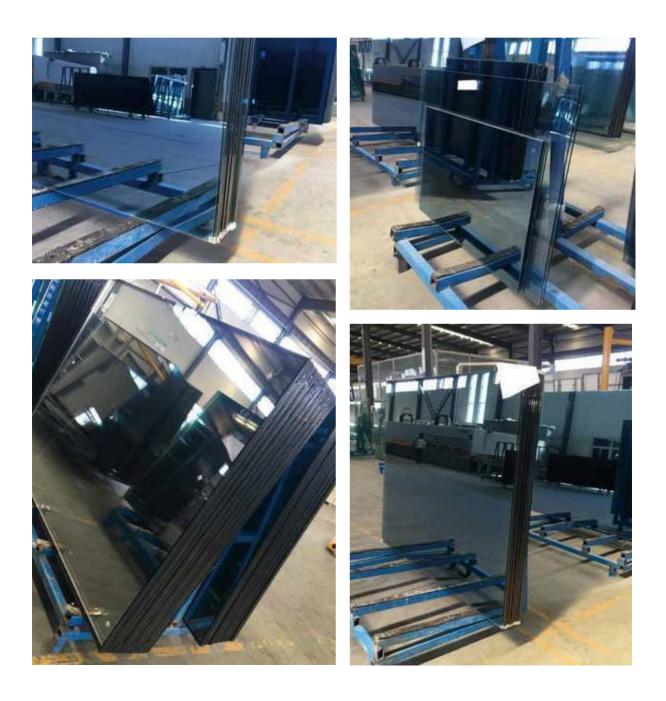

minated, colored laminated (opal & gray).Low-e laminated, silver mirror laminated, acid etch laminated, patterned laminated, rice paper laminated and tempered SGP laminated etc. specification

standard sizes: 1830x2440mm (72"x96") , 2134x3300mm (84"x130") , 2134x3660mm (84"x144") , 2440x3660mm (96"x144"). maximum size: 2800x5500mm (110" x217 ")





## Low-E

**Low-E**: Low-E coated glass is one of the coated glass products with various metal or other compound depositions on the surface. It has different transmittance to visible light and higher reflectance against far Infrared. We provide single silver, double silver Low-E coated glass and related Compound glass products with optimized performance for customers according to the actual demands and requirements of different climate zones.





# **Introduction of equipment**





# Packing & Delivery



### The most reliable supplier of glass in China