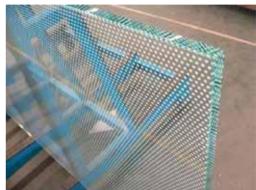

# PATTERNED GLASS

The type of design and its structure determine the level of translucence of the patterned glass. With the advanced technology and machines from Germany, we have more than 50 kinds of patterned glass with top quality. (Moru/Mistelite /Nashiji/Aqualite II/Flame/Baroque /Diamond /Oceanic/Bubble/Flutelite-B /Flutelite-S/Rain-B/Rain-S/Nappelite)

Specification : Thickness : 3-10mm Size : 1830×2134mm (72"×84") 、1830×2440mm (72"×96") Note : special size is up to customer's need