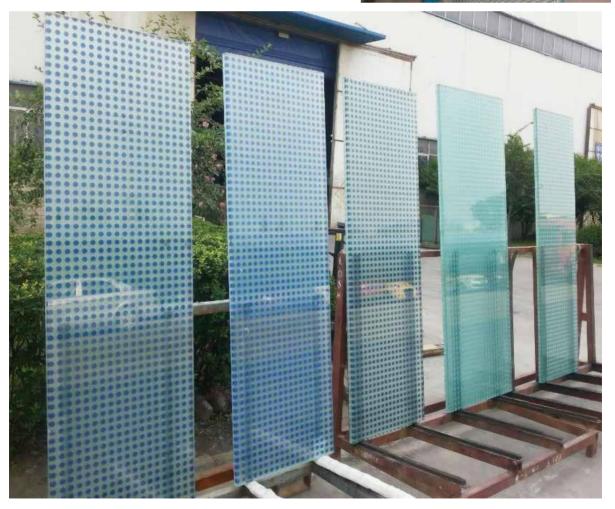

# PATTERNED GLASS

The type of design and its structure determine the level of translucence of the patterned glass. With the advanced technology and machines from Germany, we have more than 50 kinds of patterned glass with top quality. (Moru/Mistelite /Nashiji/Aqualite II/Flame/Baroque /Diamond /Oceanic/Bubble/Flutelite-B /Flutelite-S/Rain-B/Rain-S/Nappelite)

Specification : Thickness : 3-10mm Size : 1830×2134mm (72"×84") 、1830×2440mm (72"×96") Note : special size is up to customer's need