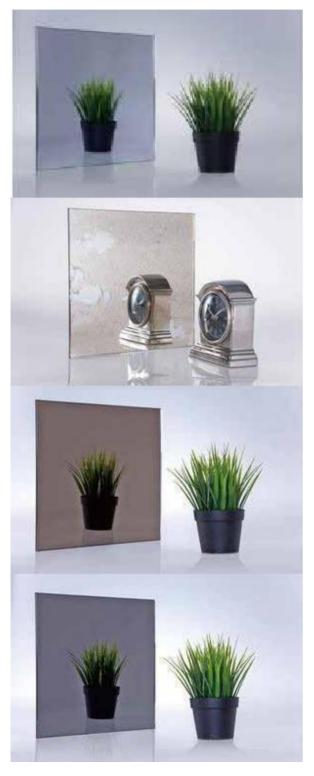

### MIRROR

**Mirror**: our mirror products range from clear & coloured silver mirror , vinyl back mirror (CAT I & CAT II) , antique mirror , copper free mirror , epoxy paint mirror etc.

**specification** thickness:2mm--8mm regular size:2134x330 /3660mm (84" x130 " /144") , 2440x3660mm (96"x144") (Note: cut-to-size is up to customer's requirement.)