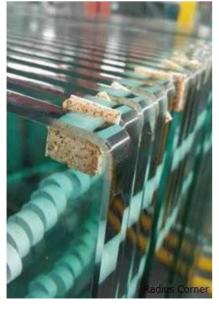

# Tempered Glass

**Tempered Glass** is widely used for shower ,balustrade,pool fencing ,railing,display cases,and furniture fields. We can match customer's various demands on both rectangle&shaped,high machine flat polished &pencil polished,hole drilling,hydraulic hinge cutouts etc.