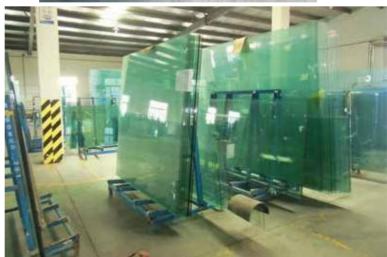

## Acid Etch Glass

Acid Etch Glass-It use an aqueous acid to processing the sheet glass on one surface, appear a smooth translucent appearance, or a engraved surface.

This glass admits light while providing softening and vision control. It can be used in both residential and commercial settings e.g. doors, shower screens, furniture, wall paneling, etc.





# Tempered Glass

**Tempered Glass** is widely used for shower ,balustrade,pool fencing ,railing,display cases,and furniture fields. We can match customer's various demands on both rectangle&shaped,high machine flat polished &pencil polished,hole drilling,hydraulic hinge cutouts etc.

Standards: GB/T9963-1996, AS/NZS2208, CE;

Specification : Flat Tempered Glass Thickness : 3-19mm Size : Minimum 300\*300mm Maximum 2440\*5100mm











# SILK SCREEN GLASS

SILK SCREEN GLASS-is one kind of decorative glass by silk screen printing high temperature resistant inorganic ink on glass surface, after drying and tempering, forming wear proof and acid & alkalinity resistance surface, plus which has beauty and safety characteristics.

#### Features

- Decorative: Rich colors and patterns; can be custom-made to achieve the decorative purpose;
- Energy-saving: Providing the shading effect with some absorption and reflection to sunlight.





UNIQUE GLASS INDUSTRY

# Laminated Glass

**Laminated Glass** : included clear laminated, colored laminated (opal & gray).Low-e laminated, silver mirror laminated, acid etch laminated, patterned laminated, rice paper laminated and tempered SGP laminated etc. specification

standard sizes: 183